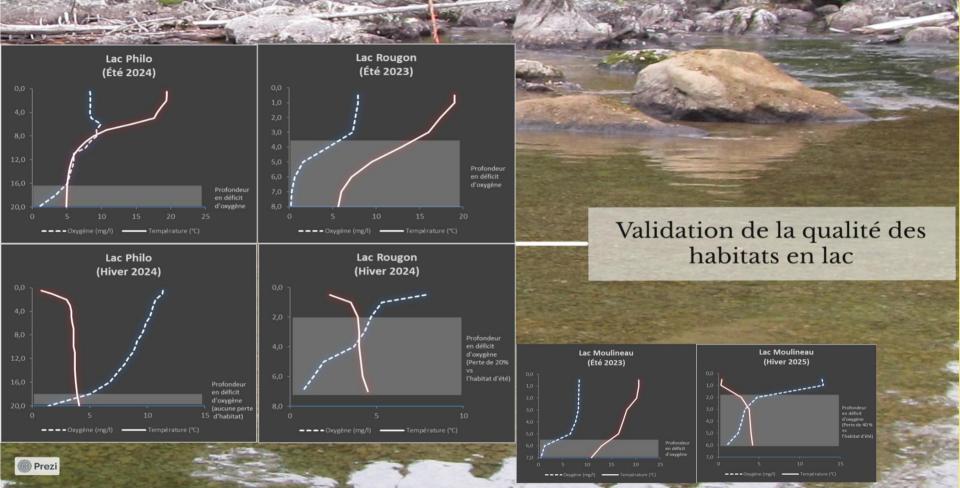

cendant |          |              |            |           |







# Aménagements (2006-2007)







#### Évaluation court terme







# Évaluation moyen terme



#### Suivi des contingents

- · 1996 (-10) à 2008 (2) : 550
- · 2010 (3) à 2013 (7) : 400
- · 2014 (8) à 2019 (13) : 330 à 350



#### Évaluation long terme



#### Suivi des contingents

- 1996 (-10) à 2008 (2) : 550
- · 2010 (3) à 2013 (7) : 400
- · 2014 (8) à 2024 (18) : 330 à 350



### Aménagements

(< 2000)









### Évaluation court terme





## Évaluation moyen terme





### Aménagements

(2015)

**Avant** 



Après





### Évaluation court terme



### Évaluation moyen terme



#### Suivi des contingents

- 2005 (-10) à 2008 (-7) : 2000
- · 2009 (-6) à 2013 (-2) : 1000
- · 2014 (-1) à 2024 (9) : 830 à 900