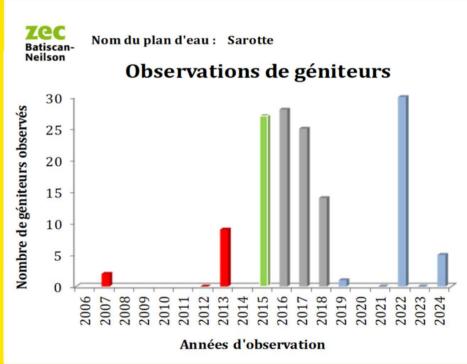

| <b>①</b>     | <b>+</b>   |           |
| Déflecteur                                   | <b>①</b> |              | <b>①</b>   | <b>①</b>  |
| Frayère en canal                             |          | <b>①</b>     | <b>①</b>   | <b>①</b>  |
| Frayère à courant<br>Ascendant et Descendant |          |              |            |           |







# Aménagements (2006-2007)







#### Évaluation court terme







# Évaluation moyen terme



#### Suivi des contingents

- · 1996 (-10) à 2008 (2) : 550
- · 2010 (3) à 2013 (7) : 400
- · 2014 (8) à 2019 (13) : 330 à 350



#### Évaluation long terme



#### Suivi des contingents

- 1996 (-10) à 2008 (2) : 550
- · 2010 (3) à 2013 (7) : 400
- · 2014 (8) à 2024 (18) : 330 à 350



### Aménagements

(< 2000)









### Évaluation court terme





## Évaluation moyen terme





### Aménagements

(2015)

**Avant** 



Après





### Évaluation court terme



### Évaluation moyen terme



#### Suivi des contingents

- 2005 (-10) à 2008 (-7) : 2000
- · 2009 (-6) à 2013 (-2) : 1000
- · 2014 (-1) à 2024 (9) : 830 à 900