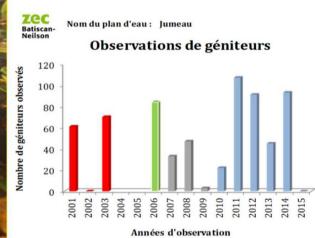

#### Évaluation court terme

#### Suivi des contingents

- · 1996 (-10) à 2008 (2) : 550
- · 2010 (3) à 2013 (7) : 400
- · 2014 (8) à 2019 (13) : 330 à 350