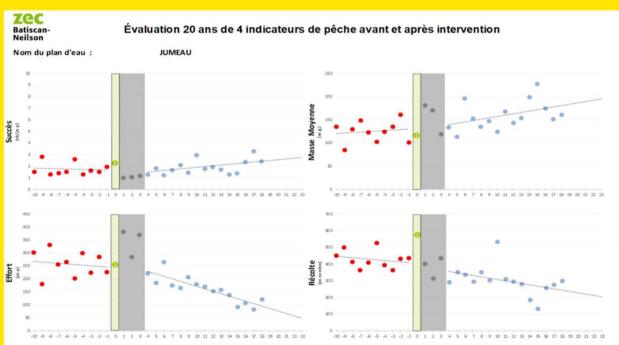

#### Évaluation long terme

#### Suivi des contingents

- 1996 (-10) à 2008 (2) : 550
- · 2010 (3) à 2013 (7) : 400
- · 2014 (8) à 2024 (18) : 330 à 350