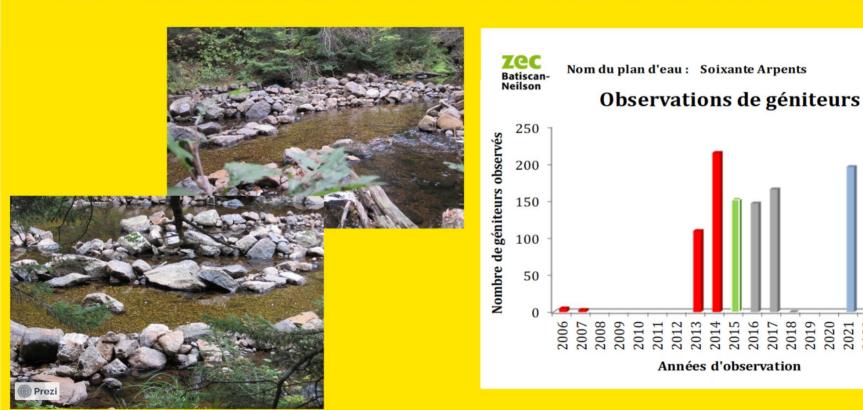

#### Suivi des contingents

- · 1996 (-10) à 2008 (2) : 550
- · 2010 (3) à 2013 (7) : 400
- · 2014 (8) à 2019 (13) : 330 à 350

#### Suivi des contingents

- 1996 (-10) à 2008 (2) : 550
- · 2010 (3) à 2013 (7) : 400
- · 2014 (8) à 2024 (18) : 330 à 350