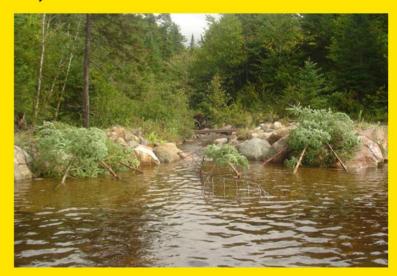

#### Aménagement

#### Tableau comparatif

| AMÉNAGEMENT                                  | сойт     | INSTALLATION | DURABILITÉ | ENTRETIEN |
|----------------------------------------------|----------|--------------|------------|-----------|
| Passe migratoire                             | <b>①</b> | <b>①</b>     |            | <b>①</b>  |
| Seuil                                        | <b>①</b> | <b>①</b>     | <b>+</b>   |           |
| Déflecteur                                   | <b>①</b> |              | <b>①</b>   | <b>①</b>  |
| Frayère en canal                             |          | <b>①</b>     | <b>①</b>   | <b>①</b>  |
| Frayère à courant<br>Ascendant et Descendant |          |              |            |           |







# Aménagements (2006-2007)







#### Évaluation court terme







# Évaluation moyen terme



#### Suivi des contingents

- · 1996 (-10) à 2008 (2) : 550
- · 2010 (3) à 2013 (7) : 400
- · 2014 (8) à 2019 (13) : 330 à 350



#### Évaluation long terme



#### Suivi des contingents

- 1996 (-10) à 2008 (2) : 550
- · 2010 (3) à 2013 (7) : 400
- · 2014 (8) à 2024 (18) : 330 à 350



### Aménagements

(< 2000)









### Évaluation court terme





## Évaluation moyen terme





### Aménagements

(2015)

**Avant** 



Après





### Évaluation court terme



### Évaluation moyen terme



#### Suivi des contingents

- 2005 (-10) à 2008 (-7) : 2000
- · 2009 (-6) à 2013 (-2) : 1000
- · 2014 (-1) à 2024 (9) : 830 à 900