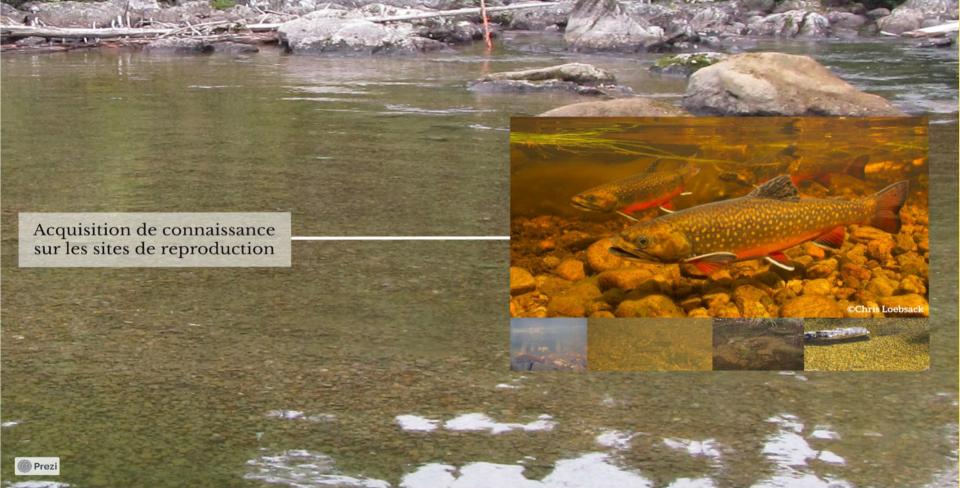

escendant |          |              |            |           |







# Aménagements (2006-2007)







#### Évaluation court terme







# Évaluation moyen terme



#### Suivi des contingents

- · 1996 (-10) à 2008 (2) : 550
- · 2010 (3) à 2013 (7) : 400
- · 2014 (8) à 2019 (13) : 330 à 350



#### Évaluation long terme



#### Suivi des contingents

- 1996 (-10) à 2008 (2) : 550
- · 2010 (3) à 2013 (7) : 400
- · 2014 (8) à 2024 (18) : 330 à 350



### Aménagements

(< 2000)









### Évaluation court terme





## Évaluation moyen terme





### Aménagements

(2015)

**Avant** 



Après





### Évaluation court terme



### Évaluation moyen terme



#### Suivi des contingents

- 2005 (-10) à 2008 (-7) : 2000
- · 2009 (-6) à 2013 (-2) : 1000
- · 2014 (-1) à 2024 (9) : 830 à 900