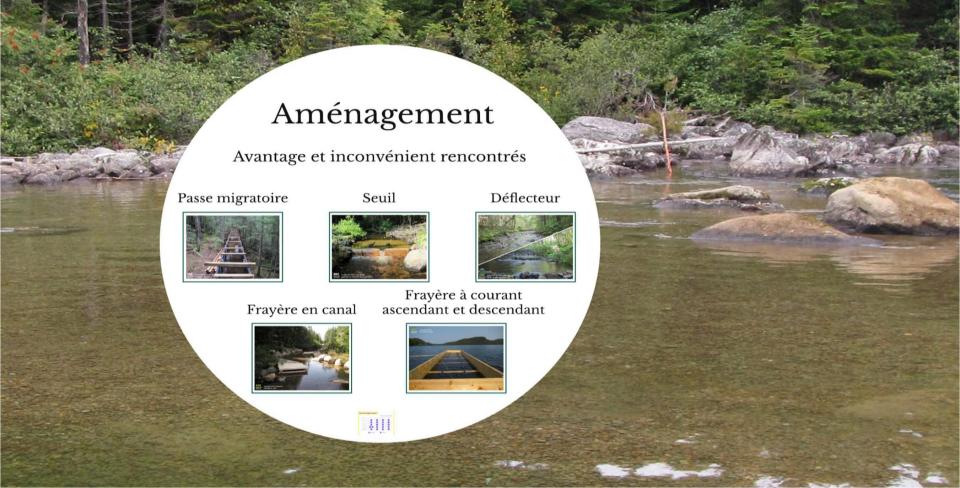

#### Aménagement

#### Tableau comparatif

| AMÉNAGEMENT                                  | сойт     | INSTALLATION | DURABILITÉ | ENTRETIEN |
|----------------------------------------------|----------|--------------|------------|-----------|
| Passe migratoire                             | <b>①</b> | <b>①</b>     |            | <b>①</b>  |
| Seuil                                        | <b>①</b> | <b>①</b>     | <b>+</b>   |           |
| Déflecteur                                   | <b>①</b> |              | <b>①</b>   | <b>①</b>  |
| Frayère en canal                             |          | <b>①</b>     | <b>①</b>   | <b>①</b>  |
| Frayère à courant<br>Ascendant et Descendant |          |              |            |           |