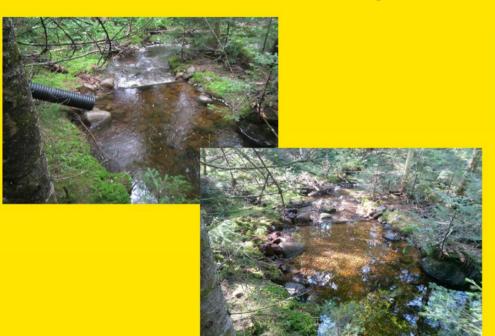

|
| Déflecteur                                   | <b>①</b> |              | <b>①</b>   | <b>①</b>  |
| Frayère en canal                             |          | <b>①</b>     | <b>①</b>   | <b>①</b>  |
| Frayère à courant<br>Ascendant et Descendant |          |              |            |           |







# Aménagements (2006-2007)







#### Évaluation court terme







# Évaluation moyen terme



#### Suivi des contingents

- · 1996 (-10) à 2008 (2) : 550
- · 2010 (3) à 2013 (7) : 400
- · 2014 (8) à 2019 (13) : 330 à 350



#### Évaluation long terme



#### Suivi des contingents

- 1996 (-10) à 2008 (2) : 550
- · 2010 (3) à 2013 (7) : 400
- · 2014 (8) à 2024 (18) : 330 à 350



### Aménagements

(< 2000)









### Évaluation court terme





## Évaluation moyen terme





### Aménagements

(2015)

**Avant** 



Après





### Évaluation court terme



### Évaluation moyen terme



#### Suivi des contingents

- 2005 (-10) à 2008 (-7) : 2000
- · 2009 (-6) à 2013 (-2) : 1000
- · 2014 (-1) à 2024 (9) : 830 à 900