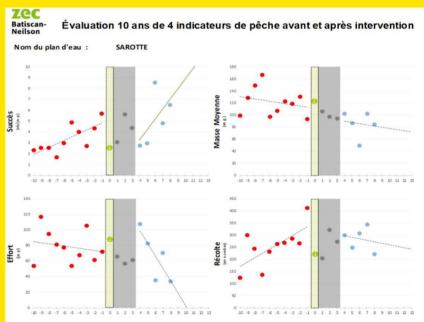

|
| Déflecteur                                   | <b>①</b> |              | <b>①</b>   | <b>①</b>  |
| Frayère en canal                             |          | <b>①</b>     | <b>①</b>   | <b>①</b>  |
| Frayère à courant<br>Ascendant et Descendant |          |              |            |           |







# Aménagements (2006-2007)







#### Évaluation court terme







# Évaluation moyen terme



#### Suivi des contingents

- · 1996 (-10) à 2008 (2) : 550
- · 2010 (3) à 2013 (7) : 400
- · 2014 (8) à 2019 (13) : 330 à 350



#### Évaluation long terme



#### Suivi des contingents

- 1996 (-10) à 2008 (2) : 550
- · 2010 (3) à 2013 (7) : 400
- · 2014 (8) à 2024 (18) : 330 à 350



### Aménagements

(< 2000)









### Évaluation court terme





## Évaluation moyen terme





### Aménagements

(2015)

**Avant** 



Après





### Évaluation court terme



### Évaluation moyen terme



#### Suivi des contingents

- 2005 (-10) à 2008 (-7) : 2000
- · 2009 (-6) à 2013 (-2) : 1000
- · 2014 (-1) à 2024 (9) : 830 à 900