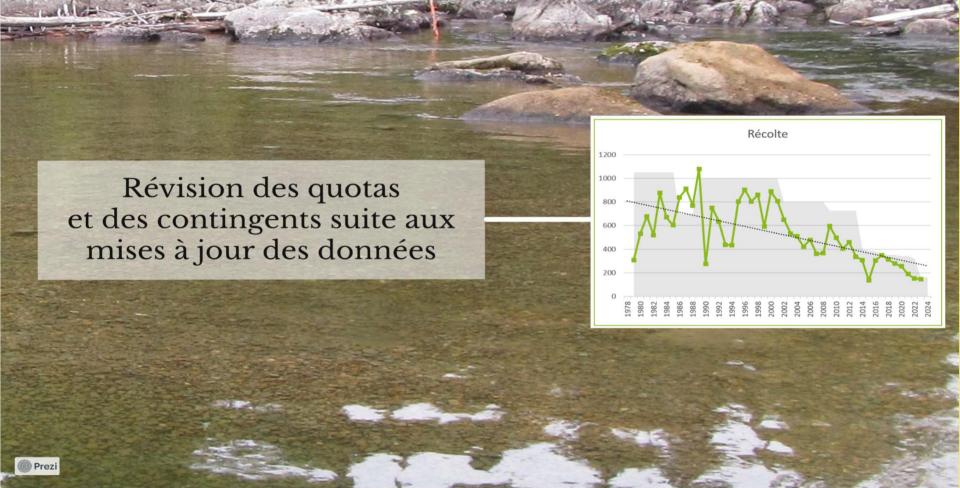

#### Suivi des contingents

- · 1996 (-10) à 2008 (2) : 550
- · 2010 (3) à 2013 (7) : 400
- · 2014 (8) à 2019 (13) : 330 à 350

#### Suivi des contingents

- 1996 (-10) à 2008 (2) : 550
- · 2010 (3) à 2013 (7) : 400
- · 2014 (8) à 2024 (18) : 330 à 350