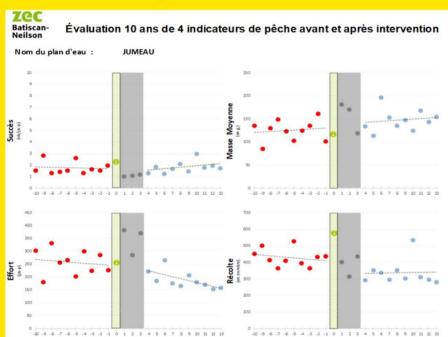

AMÉNAGEMENT                                  | сойт     | INSTALLATION | DURABILITÉ | ENTRETIEN |
|----------------------------------------------|----------|--------------|------------|-----------|
| Passe migratoire                             | <b>①</b> | <b>①</b>     |            | <b>①</b>  |
| Seuil                                        | <b>①</b> | <b>①</b>     | <b>+</b>   |           |
| Déflecteur                                   | <b>①</b> |              | <b>①</b>   | <b>①</b>  |
| Frayère en canal                             |          | <b>①</b>     | <b>①</b>   | <b>①</b>  |
| Frayère à courant<br>Ascendant et Descendant |          |              |            |           |







# Aménagements (2006-2007)







#### Évaluation court terme







# Évaluation moyen terme



#### Suivi des contingents

- · 1996 (-10) à 2008 (2) : 550
- · 2010 (3) à 2013 (7) : 400
- · 2014 (8) à 2019 (13) : 330 à 350



#### Évaluation long terme



#### Suivi des contingents

- 1996 (-10) à 2008 (2) : 550
- · 2010 (3) à 2013 (7) : 400
- · 2014 (8) à 2024 (18) : 330 à 350



### Aménagements

(< 2000)









### Évaluation court terme





## Évaluation moyen terme





### Aménagements

(2015)

**Avant** 



Après





### Évaluation court terme



### Évaluation moyen terme



#### Suivi des contingents

- 2005 (-10) à 2008 (-7) : 2000
- · 2009 (-6) à 2013 (-2) : 1000
- · 2014 (-1) à 2024 (9) : 830 à 900