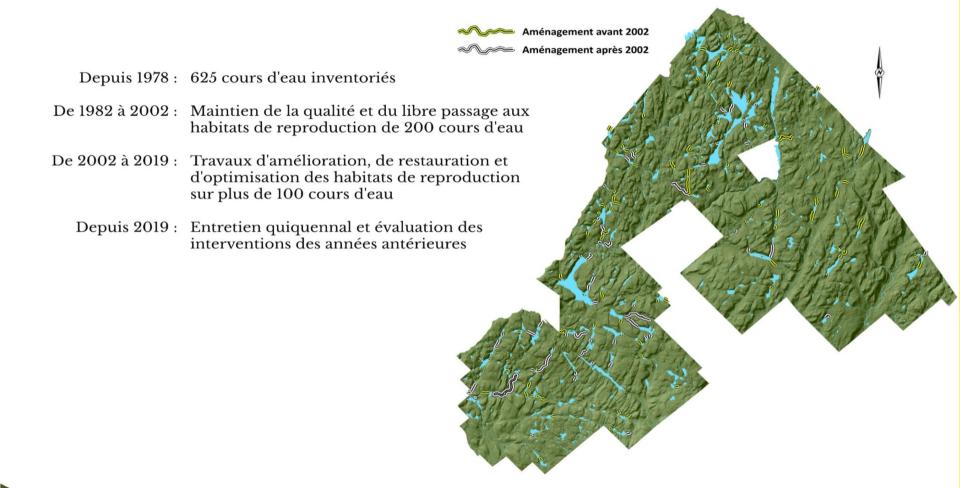

#### Aménagement

#### Tableau comparatif

| AMÉNAGEMENT                                  | сойт     | INSTALLATION | DURABILITÉ | ENTRETIEN |
|----------------------------------------------|----------|--------------|------------|-----------|
| Passe migratoire                             | <b>①</b> | <b>①</b>     |            | <b>①</b>  |
| Seuil                                        | <b>①</b> | <b>①</b>     | <b>+</b>   |           |
| Déflecteur                                   | <b>①</b> |              | <b>①</b>   | <b>①</b>  |
| Frayère en canal                             |          | <b>①</b>     | <b>①</b>   | <b>①</b>  |
| Frayère à courant<br>Ascendant et Descendant |          |              |            |           |







# Aménagements (2006-2007)







#### Évaluat